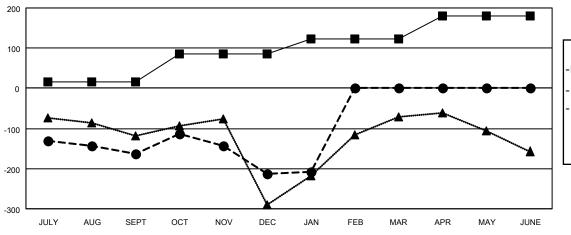

## Multiple District 118

Results as of: 1/31/2021 **LOCATION: TURKEY** 

| Clubs                 |               |           |               | Members RESULTS FOR 2020-2021 |                        |                         |                                                    |
|-----------------------|---------------|-----------|---------------|-------------------------------|------------------------|-------------------------|----------------------------------------------------|
| RESULTS FOR 2020-2021 |               |           |               |                               |                        |                         |                                                    |
| QUARTER               | NEW CLUB GOAL | NEW CLUBS | DROPPED CLUBS | QUARTER MEMI                  | BER GROWTH NET<br>GOAL | MEMBER GROWTH<br>ACTUAL | DROPPED<br>MEMBERS ACTUAL<br>(including transfers) |
| JULY/AUG/SEPT         | 1             | 0         | 3             | JULY/AUG/SEPT                 | 15                     | 71                      | 224                                                |
| OCT/NOV/DEC           | 3             | 4         | 0             | OCT/NOV/DEC                   | 70                     | 265                     | 303                                                |
| JAN/FEB/MAR           | 5             | 0         | 1             | JAN/FEB/MAR                   | 38                     | 39                      | 27                                                 |
| APR/MAY/JUNE          | 1             | 0         | 0             | APR/MAY/JUNE                  | 58                     | 0                       | 0                                                  |

## GOALS AND ACTUAL MEMBERS CUMULATIVE

| <b>I</b> - | MEMBER ( | GROWTH | NET | GOAL |
|------------|----------|--------|-----|------|
|            |          |        |     |      |

MEMBER GROWTH ACTUAL

- LAST YEAR MEMBERSHIP ACTUAL

| DROPPED CLUBS: 4 |     | 100 CLUBS O<br>NEW MEMBE |
|------------------|-----|--------------------------|
| DROPPED MEMBERS  |     |                          |
| DECEASED         | 23  | CLICK HERE               |
| CLUB CANCELLED   | 0   | MEMBERSHI                |
| OTHER            | 531 |                          |
| TOTAL            | 554 |                          |