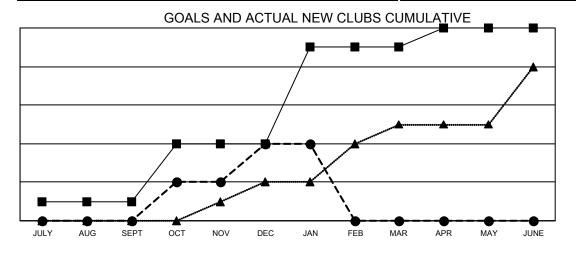

## Multiple District 118

Results as of: 1/31/2021 **LOCATION: TURKEY** 

| Clubs                 |               |           |               | Members RESULTS FOR 2020-2021 |                        |                         |                                                    |
|-----------------------|---------------|-----------|---------------|-------------------------------|------------------------|-------------------------|----------------------------------------------------|
| RESULTS FOR 2020-2021 |               |           |               |                               |                        |                         |                                                    |
| QUARTER               | NEW CLUB GOAL | NEW CLUBS | DROPPED CLUBS | QUARTER MEMI                  | BER GROWTH NET<br>GOAL | MEMBER GROWTH<br>ACTUAL | DROPPED<br>MEMBERS ACTUAL<br>(including transfers) |
| JULY/AUG/SEPT         | 1             | 0         | 3             | JULY/AUG/SEPT                 | 15                     | 71                      | 224                                                |
| OCT/NOV/DEC           | 3             | 4         | 0             | OCT/NOV/DEC                   | 70                     | 265                     | 303                                                |
| JAN/FEB/MAR           | 5             | 0         | 1             | JAN/FEB/MAR                   | 38                     | 39                      | 27                                                 |
| APR/MAY/JUNE          | 1             | 0         | 0             | APR/MAY/JUNE                  | 58                     | 0                       | 0                                                  |

- CURRENT YEAR GOALS FOR NEW CLUBS
- CURRENT YEAR ACTUAL NEW CLUBS
- LAST YEAR ACTUAL NEW CLUBS